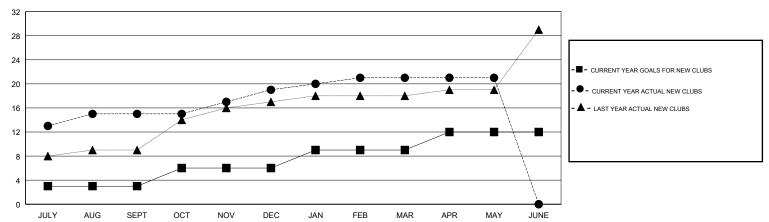

#### GOALS AND ACTUAL NEW CLUBS CUMULATIVE

# GMT: N S SANKAR LOCATION INDIA GMT CA

| Clubs                 |               |           |               | Members               |                           |                         |                                                    |
|-----------------------|---------------|-----------|---------------|-----------------------|---------------------------|-------------------------|----------------------------------------------------|
| RESULTS FOR 2018-2019 |               |           |               | RESULTS FOR 2018-2019 |                           |                         |                                                    |
| QUARTER               | NEW CLUB GOAL | NEW CLUBS | DROPPED CLUBS | QUARTER               | MEMBER GROWTH NET<br>GOAL | MEMBER GROWTH<br>ACTUAL | DROPPED<br>MEMBERS ACTUAL<br>(including transfers) |
| JULY/AUG/SEPT         | 3             | 15        | 1             | JULY/AUG/SEPT         | 460                       | 783                     | 186                                                |
| OCT/NOV/DEC           | 3             | 4         | 9             | OCT/NOV/DEC           | 310                       | 214                     | 479                                                |
| JAN/FEB/MAR           | 3             | 2         | 4             | JAN/FEB/MAR           | 310                       | 477                     | 258                                                |
| APR/MAY/JUNE          | 3             | 0         | 0             | APR/MAY/JUNE          | -140                      | 232                     | 211                                                |