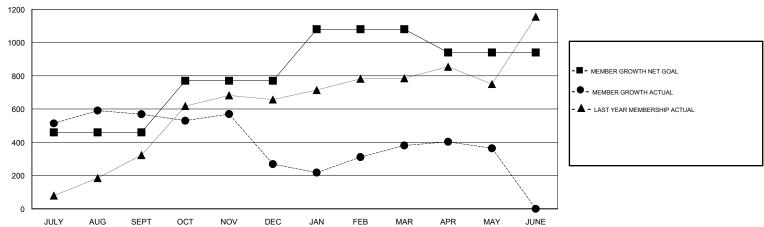

## GOALS AND ACTUAL MEMBERS CUMULATIVE

| DROPPED CLUBS: 14  DROPPED MEMBERS |       | 161 CLUBS OF 224 ADDED 1 OR MORE<br>NEW MEMBERS | GENDER DISTRIBUTION  MALE 8,702 (90.24%)  FEMALE 941 (9.76%)  Women Percentage Fiscal Year Goal: 3% |       |
|------------------------------------|-------|-------------------------------------------------|-----------------------------------------------------------------------------------------------------|-------|
| DECEASED                           | 32    | CLICK HERE FOR CUMULATIVE                       | TOTAL FAMILY UNIT MEMBERS                                                                           | 1,242 |
| CLUB CANCELLED                     | 373   | MEMBERSHIP DATA                                 |                                                                                                     | 070   |
| OTHER                              | 729   |                                                 | FAMILY MEMBERS PAYING HALF  DUES                                                                    | 678   |
| TOTAL                              | 1,134 |                                                 |                                                                                                     |       |

# GMT: N S SANKAR LOCATION INDIA GMT CA

| Clubs                 |               |           |               | Members               |                           |                         |                                                    |
|-----------------------|---------------|-----------|---------------|-----------------------|---------------------------|-------------------------|----------------------------------------------------|
| RESULTS FOR 2018-2019 |               |           |               | RESULTS FOR 2018-2019 |                           |                         |                                                    |
| QUARTER               | NEW CLUB GOAL | NEW CLUBS | DROPPED CLUBS | QUARTER               | MEMBER GROWTH NET<br>GOAL | MEMBER GROWTH<br>ACTUAL | DROPPED<br>MEMBERS ACTUAL<br>(including transfers) |
| JULY/AUG/SEPT         | 3             | 15        | 1             | JULY/AUG/SEPT         | 460                       | 783                     | 186                                                |
| OCT/NOV/DEC           | 3             | 4         | 9             | OCT/NOV/DEC           | 310                       | 214                     | 479                                                |
| JAN/FEB/MAR           | 3             | 2         | 4             | JAN/FEB/MAR           | 310                       | 477                     | 258                                                |
| APR/MAY/JUNE          | 3             | 0         | 0             | APR/MAY/JUNE          | -140                      | 232                     | 211                                                |